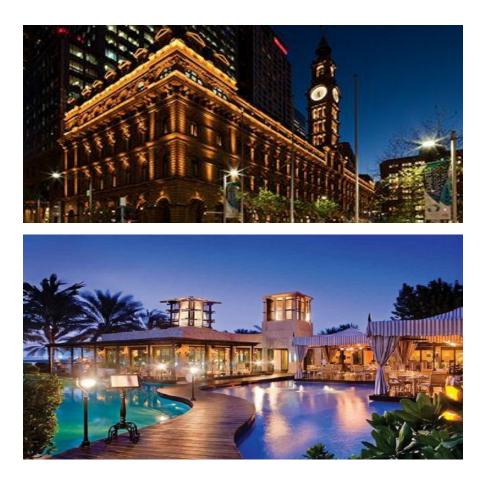

## **Outdoor & Landscape Lighting**

- Landscape lighting or garden lighting refers to the use of outdoor illumination of private gardens and public landscapes; for the enhancement and purposes of safety, night time aesthetics, accessibility, security, recreation and sports, and social and event uses
- Noreen provides many products for all types of outdoor lights:
  - Flood light
  - High-bay light
  - Wall Washer light
  - Decorative light
  - Linear light
  - In ground light
  - Pool & Underwater Light
  - Façade light

#### **Exterior & Landscape Lighting**

### **Exterior & Landscape Lighting**

## **Exterior Lighting**