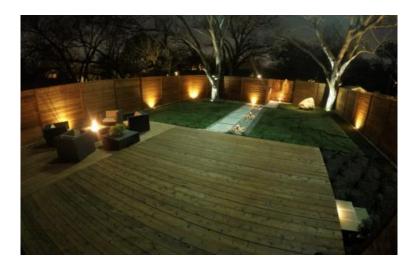

## **Outdoor & Landscape Lighting**

- Landscape lighting or garden lighting refers to the use of outdoor illumination of private gardens and public landscapes; for the enhancement and purposes of safety, night time aesthetics, accessibility, security, recreation and sports, and social and event uses
- Noreen provides many products for all types of outdoor lights:
  - Flood light
  - High-bay light
  - Wall Washer light
  - Decorative light
  - Linear light
  - In ground light
  - Pool & Underwater Light
  - Façade light

#### **Exterior & Landscape Lighting**

### **Exterior & Landscape Lighting**

## **Exterior Lighting**