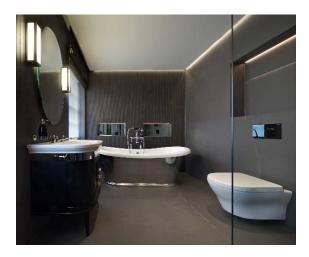

- Lighting is one of the most important aspects of the interiors because, as well as illuminating a room, it can completely transform the look of a space for better or for worse.
- There are three basic types of lighting that work together to light interior space: General, Task and Accent.
- A good lighting plan combines all three types if needed to light rooms, according to function and style.
- Homes, Hotels, Hospitals, offices, commercial buildings, parking
- Noreen provides building total solutions and many products for all types of lights:
  - 🛞 Down light
  - 🛞 Spot light
  - Pendant light
  - Panel light
  - Ø Decorative light
  - Strip & Linear light