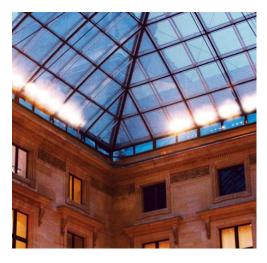

- Lighting is one of the most important aspects of the interiors because, as well as illuminating a room, it can completely transform the look of a space for better or for worse.
- There are three basic types of lighting that work together to light interior space: General, Task and Accent.
- A good lighting plan combines all three types if needed to light rooms, according to function and style.
- Homes, Hotels, Hospitals, offices, commercial buildings, parking
- Noreen provides building total solutions and many products for all types of lights:
  - 🛞 Down light
  - 🛞 Spot light
  - Pendant light
  - Panel light
  - Ø Decorative light
  - Strip & Linear light