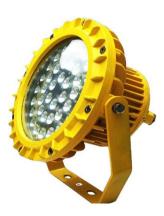

## **Explosion-proof Lights**

- Explosion Proof lights, also known as Hazard Location Lighting are UL certified and compliant with OSHA Safety Standards. This makes them safe for use in areas where flammable vapours and/or pulverized dust exist or have the potential to exist. Suggested industries include petro-chemical, shipyards, aviation, and railcar maintenance and manufacturing. Common applications include corrosion control and blast and paint.
- We offer LED, incandescent, and fluorescent portable explosion proof work light.
- Norren can offer customized fabrication for businesses with special and complex lighting and power distribution requirements.