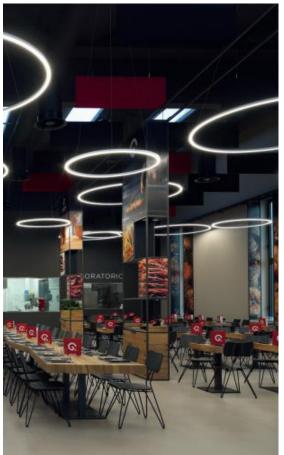

- Lighting is one of the most important aspects of the interiors because, as well as illuminating a room, it can completely transform the look of a space for better or for worse.
- There are three basic types of lighting that work together to light interior space: General, Task and Accent.
- A good lighting plan combines all three types if needed to light rooms, according to function and style.
- Homes, Hotels, Hospitals, offices, commercial buildings, parking
- Noreen provides building total solutions and many products for all types of lights:
  - 🛞 Down light
  - 🛞 Spot light
  - Pendant light
  - Panel light
  - Ø Decorative light
  - Strip & Linear light