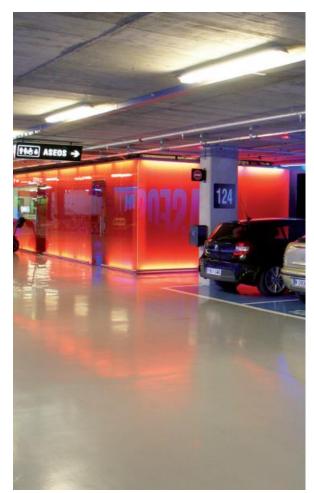

- Lighting is one of the most important aspects of the interiors because, as well as illuminating a room, it can completely transform the look of a space for better or for worse.
- There are three basic types of lighting that work together to light interior space: General, Task and Accent.
- A good lighting plan combines all three types if needed to light rooms, according to function and style.
- Homes, Hotels, Hospitals, offices, commercial buildings, parking
- Noreen provides building total solutions and many products for all types of lights:
  - 🛞 Down light
  - 🛞 Spot light
  - Pendant light
  - Panel light
  - Ø Decorative light
  - Strip & Linear light