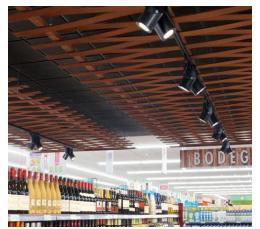

- Lighting is one of the most important aspects of the interiors because, as well as illuminating a room, it can completely transform the look of a space for better or for worse.
- There are three basic types of lighting that work together to light interior space: General, Task and Accent.
- A good lighting plan combines all three types if needed to light rooms, according to function and style.
- Homes, Hotels, Hospitals, offices, commercial buildings, parking
- Noreen provides building total solutions and many products for all types of lights:
  - 🛞 Down light
  - 🛞 Spot light
  - Pendant light
  - Panel light
  - Ø Decorative light
  - Strip & Linear light