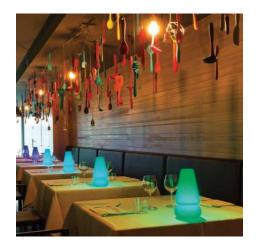

- Lighting is one of the most important aspects of the interiors because, as well as illuminating a room, it can completely transform the look of a space for better or for worse.
- There are three basic types of lighting that work together to light interior space: General, Task and Accent.
- A good lighting plan combines all three types if needed to light rooms, according to function and style.
- Homes, Hotels, Hospitals, offices, commercial buildings, parking
- Noreen provides building total solutions and many products for all types of lights:
  - 🛞 Down light
  - 🛞 Spot light
  - Pendant light
  - Panel light
  - Ø Decorative light
  - Strip & Linear light