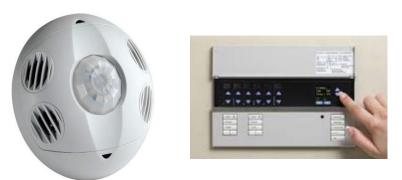

## **Lighting Control**

 Lighting control system is an intelligent networked system of devices related to lighting control. These devices may include relays, occupancy sensors, photocells, light control switches or touchscreens, and signals from other building systems (such as fire alarm or HVAC). Adjustment of the system occurs both at device locations and at central computer locations via software programs or other interface devices.

#### **Advantages**

 The major advantage of a lighting control systems over stand-alone lighting controls or conventional manual switching is the ability to control individual lights or groups of lights from a single user interface device. This ability to control multiple light sources from a user device allows complex lighting scenes to be created. A major benefit of lighting control systems is reduced energy consumption. longer lamp life is also gained when dimming and switching off lights when not in use.