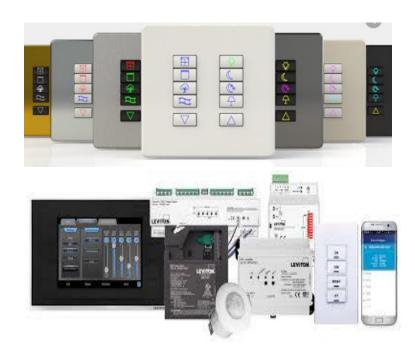

## **Lighting Control**

 Lighting control system is an intelligent networked system of devices related to lighting control. These devices may include relays, occupancy sensors, photocells, light control switches or touchscreens, and signals from other building systems (such as fire alarm or HVAC). Adjustment of the system occurs both at device locations and at central computer locations via software programs or other interface devices.

#### **Advantages**

 The major advantage of a lighting control systems over stand-alone lighting controls or conventional manual switching is the ability to control individual lights or groups of lights from a single user interface device. This ability to control multiple light sources from a user device allows complex lighting scenes to be created. A major benefit of lighting control systems is reduced energy consumption. longer lamp life is also gained when dimming and switching off lights when not in use.