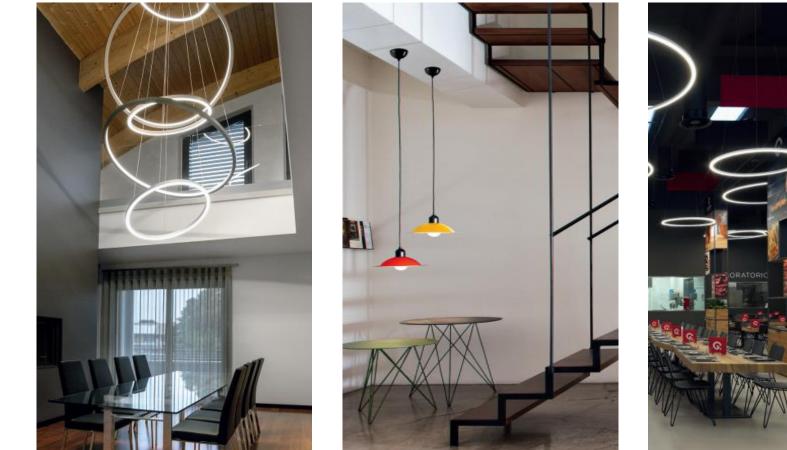

- Lighting is one of the most important aspects of the interiors because, as well as illuminating a room, it can completely transform the look of a space for better or for worse.
- There are three basic types of lighting that work together to light interior space: General, Task and Accent.
- A good lighting plan combines all three types if needed to light rooms, according to function and style.
- Homes, Hotels, Hospitals, offices, commercial buildings, parking
- Noreen provides building total solutions and many products for all types of lights:
  - 🛞 Down light
  - 🛞 Spot light
  - Pendant light
  - Panel light
  - Ø Decorative light
  - Strip & Linear light