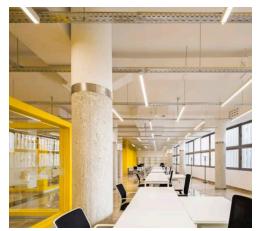

- Lighting is one of the most important aspects of the interiors because, as well as illuminating a room, it can completely transform the look of a space for better or for worse.
- There are three basic types of lighting that work together to light interior space: General, Task and Accent.
- A good lighting plan combines all three types if needed to light rooms, according to function and style.
- Homes, Hotels, Hospitals, offices, commercial buildings, parking
- Noreen provides building total solutions and many products for all types of lights:
  - 🛞 Down light
  - 🛞 Spot light
  - Pendant light
  - Panel light
  - Ø Decorative light
  - Strip & Linear light